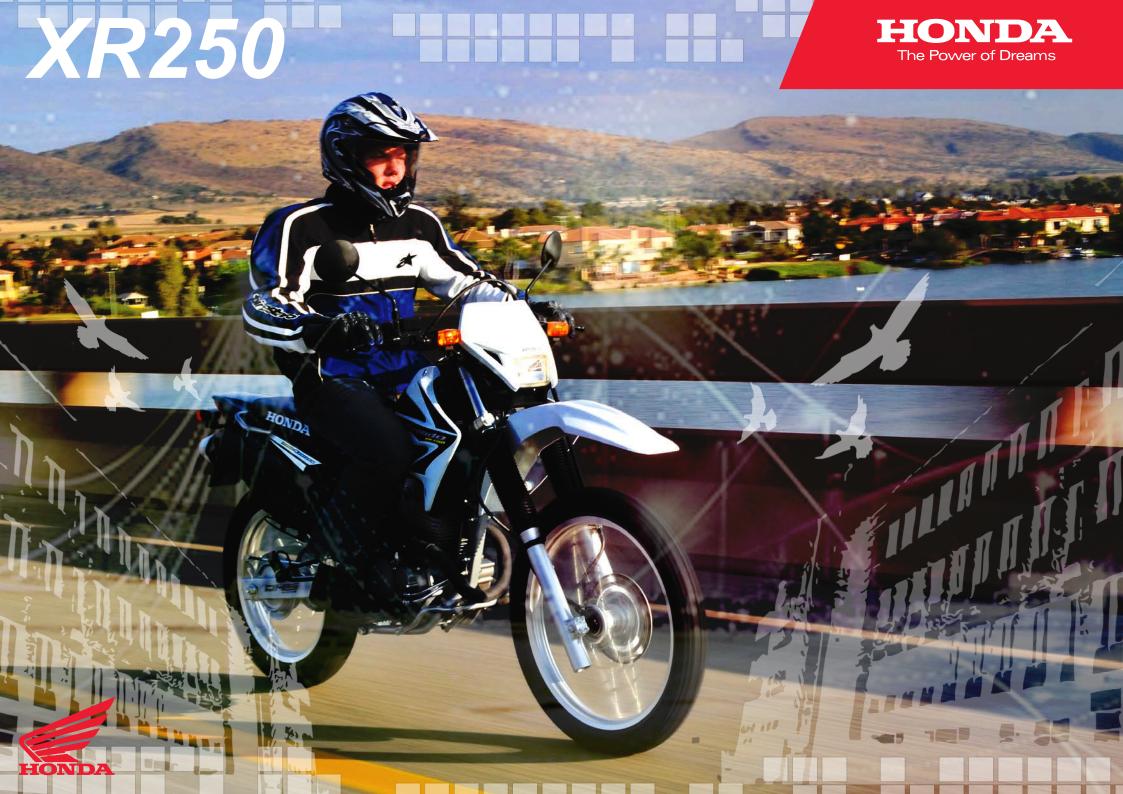

## THE HONDA XR250

## XR250 ENGINE

| Туре                      | DOHC, single-cylinder,<br>four-stroke, four-valves, air-<br>cooled, oil radiator |
|---------------------------|----------------------------------------------------------------------------------|
| Displacement              | 249 cc                                                                           |
| Maximum power output      | 23.3 cv at 7,500 rpm                                                             |
| Maximum torque            | 2.42 kgl.m at 6,000 rpm                                                          |
| Transmission              | Six speed                                                                        |
| Starter                   | Electric                                                                         |
| CAPACITIES                |                                                                                  |
| Fuel                      | 11.5 litres (3.7 litres reserve)                                                 |
| Engine Oil                | 1.8 litres                                                                       |
| FRAME                     |                                                                                  |
| Type                      | Semi-double cradle                                                               |
| Front suspension / travel | Telescopic fork / 245mm                                                          |
| Rear suspension / travel  | High seat: pro-link / 242mm<br>Low seat: pro-link / 224mm                        |
| Front brake / diameter    | Hydraulic disk / 240mm                                                           |
| Rear brake / diameter     | Drum / 130mm                                                                     |
| Front Tire                | 90/90 - 21 M/C 54S                                                               |
| RearTire                  | 120/80 - 18 M/C 62S                                                              |
| Wheel                     | Aluminium                                                                        |
| ELECTRIC SYSTEM           |                                                                                  |
| Ignition                  | CDI (capacitor discharge ignition)                                               |
| Battery                   | 12V - 6Ah                                                                        |
| Headlight                 | 35 / 35 W - halogen bulb                                                         |