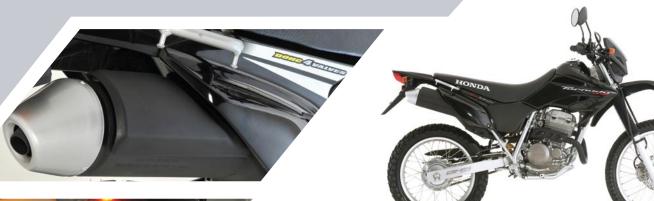

## THE HONDA XR250

## XR250 ENGINE

| Туре                      | DOHC, single-cylinder,<br>four-stroke, four-valves, air-<br>cooled, oil radiator |
|---------------------------|----------------------------------------------------------------------------------|
| Displacement              | 249 cc                                                                           |
| Maximum power output      | 23.3 cv at 7,500 rpm                                                             |
| Maximum torque            | 2.42 kgl.m at 6,000 rpm                                                          |
| Transmission              | Six speed                                                                        |
| Starter                   | Electric                                                                         |
| CAPACITIES                |                                                                                  |
| Fuel                      | 11.5 litres (3.7 litres reserve)                                                 |
| Engine Oil                | 1.8 litres                                                                       |
| FRAME                     |                                                                                  |
| Type                      | Semi-double cradle                                                               |
| Front suspension / travel | Telescopic fork / 245mm                                                          |
| Rear suspension / travel  | High seat: pro-link / 242mm<br>Low seat: pro-link / 224mm                        |
| Front brake / diameter    | Hydraulic disk / 240mm                                                           |
| Rear brake / diameter     | Drum / 130mm                                                                     |
| Front Tire                | 90/90 - 21 M/C 54S                                                               |
| RearTire                  | 120/80 - 18 M/C 62S                                                              |
| Wheel                     | Aluminium                                                                        |
| ELECTRIC SYSTEM           |                                                                                  |
| Ignition                  | CDI (capacitor discharge ignition)                                               |
| Battery                   | 12V - 6Ah                                                                        |
| Headlight                 | 35 / 35 W - halogen bulb                                                         |